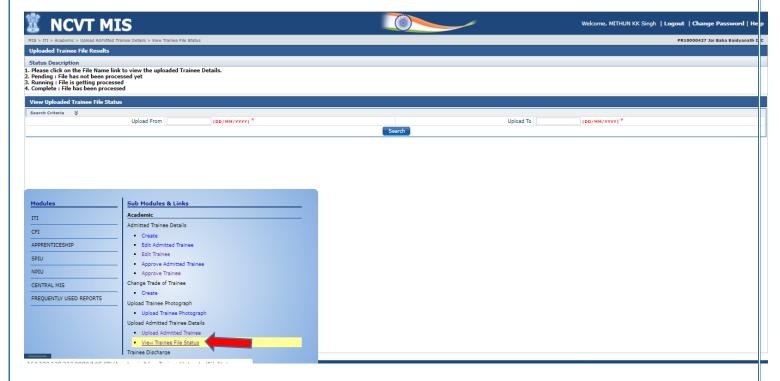

## STEP – 8:- Menu→ SPIU / ITI → Academic→ Upload Admitted Trainee Details→ View Trainee File Status

SPIU / ITI after 24 hours could check the trainees uploaded with the help of below screen.

STEP - 9:- Select Upload From and Upload To Dates and click on "Search" button.