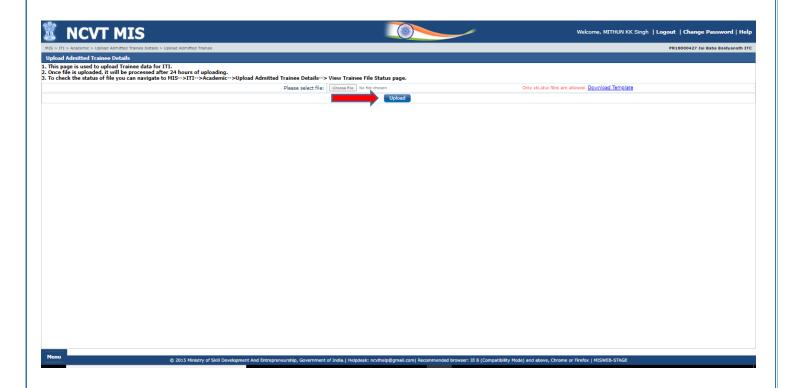

- 1:- Open NCVT site using the URL, <a href="https://ncvtmis.gov.in/pages/home.aspx">https://ncvtmis.gov.in/pages/home.aspx</a>

## STEP - 2:- Click the Login Link on page



STEP - 3:- Login with SPIU/ITI credentials.







# STEP - 4:- Navigate to the below path:-

# Menu→ SPIU/ITI→ Academic→ Upload Admitted Trainee Details→ Upload



# **STEP – 5**:- On clicking '**Download Template**' link, Excel template "AdmittedTraineeTemplate.xslx" will be downloaded.



Restricted V1.0 Page | 3







In case when ITI is uploading the data, ITI code column is not mandatory.

**STEP – 6**:- Fill all the trainee details with ITI Code and master data specified in the template. Click on Choose File button. As shown to below.







# **STEP – 7**:- Select the file and click on '**Upload' button**.









## STEP – 8:- Menu→ SPIU / ITI → Academic→ Upload Admitted Trainee Details→ View Trainee File Status

SPIU / ITI after 24 hours could check the trainees uploaded with the help of below screen.







STEP - 9:- Select Upload From and Upload To Dates and click on "Search" button.



STEP - 10:- Click on File Name as shown below to check the trainees data uploaded.



Restricted V1.0 Page | 7





# **STEP – 11**:- Below screen will appear with List of Trainee Success Records and List of Trainee Error Records.







# **End Functionality**