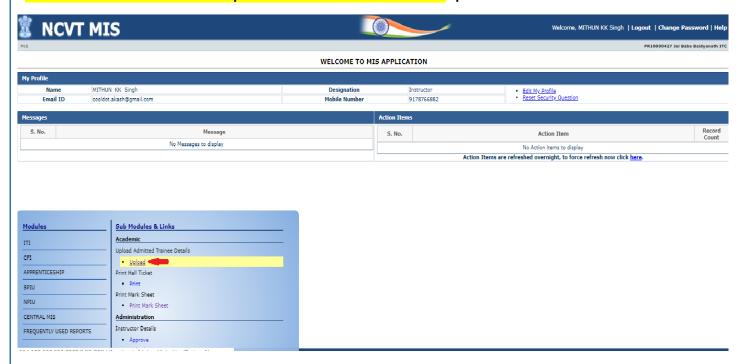

# STEP - 4:- Navigate to the below path:-

# Menu→ SPIU/ITI→ Academic→ Upload Admitted Trainee Details→ Upload