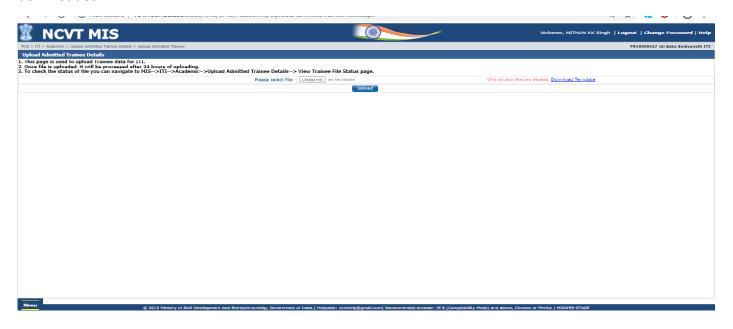

# **STEP – 5**:- On clicking '**Download Template**' link, Excel template "AdmittedTraineeTemplate.xslx" will be downloaded.

Restricted V1.0 Page | 3

In case when ITI is uploading the data, ITI code column is not mandatory.

**STEP – 6**:- Fill all the trainee details with ITI Code and master data specified in the template. Click on Choose File button. As shown to below.

# **STEP – 7**:- Select the file and click on '**Upload' button**.