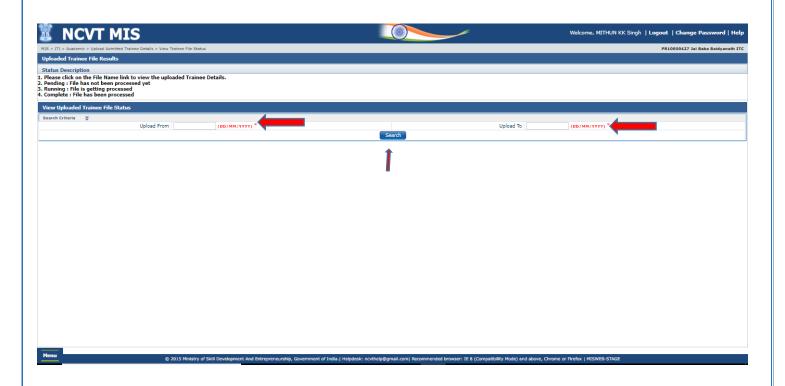

## STEP – 8:- Menu→ SPIU / ITI → Academic→ Upload Admitted Trainee Details→ View Trainee File Status

SPIU / ITI after 24 hours could check the trainees uploaded with the help of below screen.

STEP - 9:- Select Upload From and Upload To Dates and click on "Search" button.