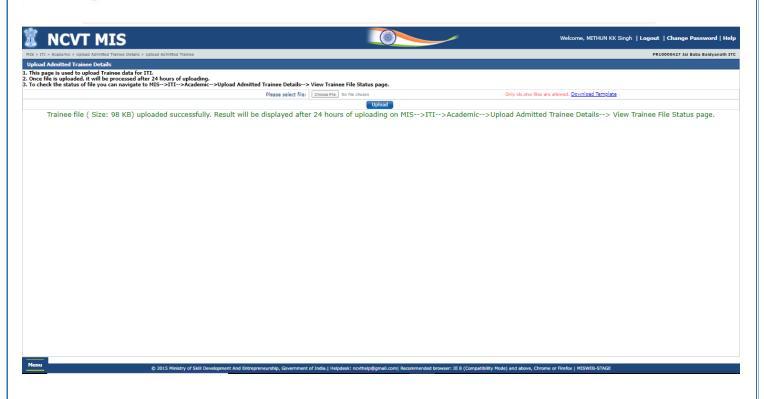

Open NCVT site using the URL, <a href="https://ncvtmis.gov.in/pages/home.aspx">https://ncvtmis.gov.in/pages/home.aspx</a>

## STEP - 2:- Click the Login Link on page



STEP - 3:- Login with SPIU/ITI credentials.







# STEP - 4:- Navigate to the below path:-

# Menu→ SPIU/ITI→ Academic→ Upload Admitted Trainee Details→ Upload



# **STEP – 5**:- On clicking '**Download Template**' link, Excel template "AdmittedTraineeTemplate.xslx" will be downloaded.



Restricted V1.0 Page | 3







In case when ITI is uploading the data, ITI code column is not mandatory.

**STEP – 6**:- Fill all the trainee details with ITI Code and master data specified in the template. Click on Choose File button. As shown to below.







# **STEP – 7**:- Select the file and click on '**Upload' button**.









## STEP – 8:- Menu→ SPIU / ITI → Academic→ Upload Admitted Trainee Details→ View Trainee File Status

SPIU / ITI after 24 hours could check the trainees uploaded with the help of below screen.







STEP - 9:- Select Upload From and Upload To Dates and click on "Search" button.



STEP - 10:- Click on File Name as shown below to check the trainees data uploaded.



Restricted V1.0 Page | 7





# **STEP – 11**:- Below screen will appear with List of Trainee Success Records and List of Trainee Error Records.







# **End Functionality**