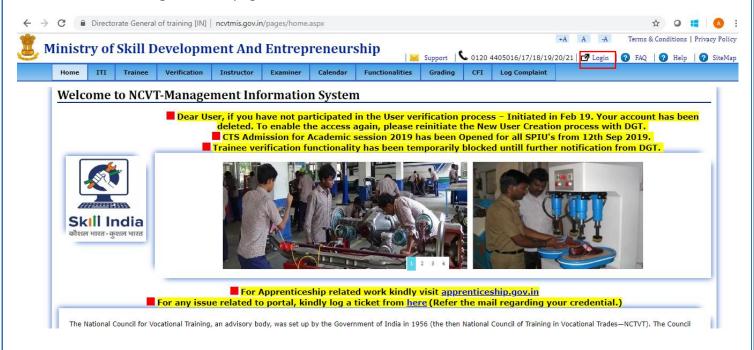

# USER MANUAL NCVT MIS SPIU/ITI Trainee Upload

Restricted V1.0 Page | 1

STEP - 1:- Open NCVT site using the URL, <a href="https://ncvtmis.gov.in/pages/home.aspx">https://ncvtmis.gov.in/pages/home.aspx</a>

## STEP - 2:- Click the Login Link on page

STEP - 3:- Login with SPIU/ITI credentials.