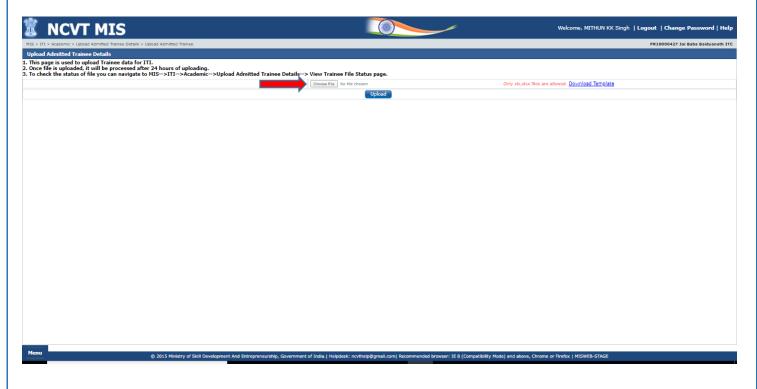

**STEP – 6**:- Fill all the trainee details with ITI Code and master data specified in the template. Click on Choose File button. As shown to below.

# **STEP – 7**:- Select the file and click on '**Upload' button**.