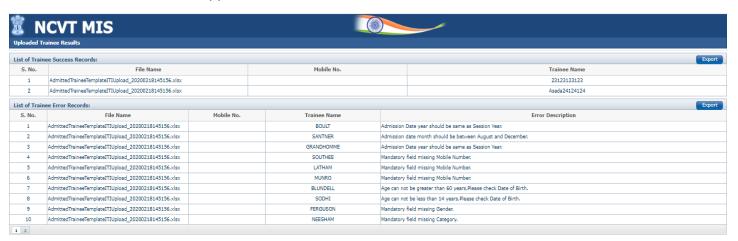

# **STEP – 11**:- Below screen will appear with List of Trainee Success Records and List of Trainee Error Records.