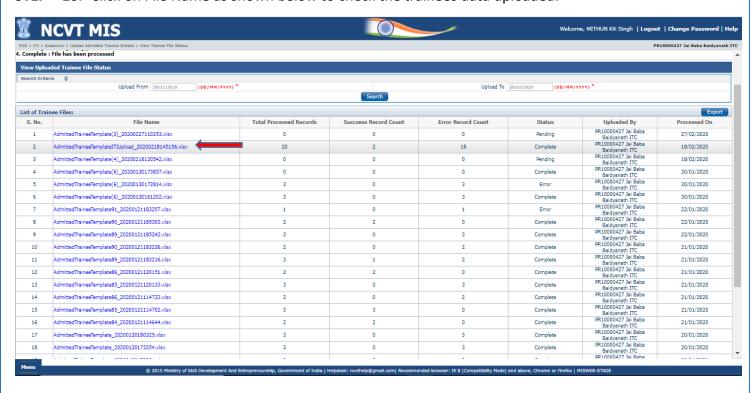

STEP - 10:- Click on File Name as shown below to check the trainees data uploaded.

Restricted V1.0 Page | 7