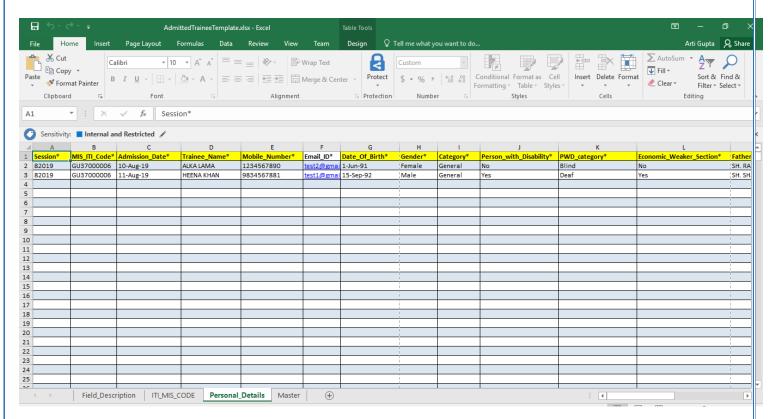

# **STEP – 5**:- On clicking '**Download Template**' link, Excel template "AdmittedTraineeTemplate.xslx" will be downloaded.

Restricted V1.0 Page | 3

In case when ITI is uploading the data, ITI code column is not mandatory.

**STEP – 6**:- Fill all the trainee details with ITI Code and master data specified in the template. Click on Choose File button. As shown to below.